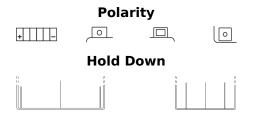

## **AGM Ready AGM12-6**

| Part number                    | AGM12-6       |
|--------------------------------|---------------|
| Technology                     | AGM           |
| EAN/GTIN                       | 3661024037570 |
| Voltage                        | 12 V          |
| Capacity                       | 6.0 Ah        |
| CCA                            | 90 A          |
| Length                         | 150 mm        |
| Width                          | 90 mm         |
| Height                         | 95 mm         |
| Box size                       | C53           |
| Polarity                       | ETN 1         |
| Terminal Type                  | M04           |
| Hold Down                      | В0            |
| Weights (subject of variation) | 2.50 kg       |