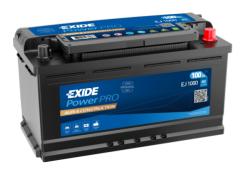

## PowerPRO Agri&Construction EJ1000

| Part number                    | EJ1000        |
|--------------------------------|---------------|
| Technology                     | Flooded       |
| EAN/GTIN                       | 3661024036986 |
| Voltage                        | 12 V          |
| Capacity                       | 100.0 Ah      |
| CCA                            | 850 A         |
| Length                         | 353 mm        |
| Width                          | 175 mm        |
| Height                         | 190 mm        |
| Box size                       | L05           |
| Polarity                       | ETN 0         |
| Terminal Type                  | EN taper post |
| Hold Down                      | B13           |
| Weights (subject of variation) | 21.80 kg      |