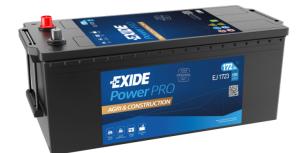

## PowerPRO Agri&Construction EJ1723

| Part number         | EJ1723        | Polarity                          |
|---------------------|---------------|-----------------------------------|
| Technology          | Flooded       | ᠿ                                 |
| EAN/GTIN            | 3661024036917 |                                   |
| Voltage             | 12 V          |                                   |
| Capacity            | 172.0 Ah      |                                   |
| CCA                 | 1390 A        | Terminal Type                     |
| Length              | 513 mm        |                                   |
| Width               | 223 mm        |                                   |
| Height              | 223 mm        |                                   |
| Box size            | D05           | Ø19.5 Ø179                        |
| Polarity            | ETN 3         |                                   |
| Terminal Type       | EN taper post |                                   |
| Hold Down           | В0            |                                   |
| Weights (subject of | 48.80 kg      | PositiveTerminal NegativeTerminal |
| variation)          |               | Hold Down                         |
|                     |               |                                   |
|                     |               |                                   |