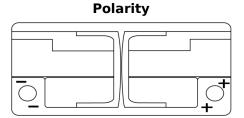

## **AGM EK1050**

| Part number                    | EK1050        |
|--------------------------------|---------------|
| Technology                     | AGM           |
| EAN/GTIN                       | 3661024036504 |
| Voltage                        | 12 V          |
| Capacity                       | 105.0 Ah      |
| CCA                            | 950 A         |
| Length                         | 392 mm        |
| Width                          | 175 mm        |
| Height                         | 190 mm        |
| Box size                       | L06           |
| Polarity                       | ETN 0         |
| Terminal Type                  | EN taper post |
| Hold Down                      | B13           |
| Weights (subject of variation) | 29.00 kg      |
|                                |               |