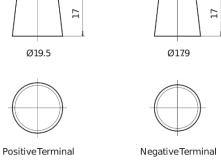

## **AGM EK1060**

| Part number                    | EK1060        |
|--------------------------------|---------------|
| Technology                     | AGM           |
| EAN/GTIN                       | 3661024037938 |
| Voltage                        | 12 V          |
| Capacity                       | 106.0 Ah      |
| CCA                            | 950 A         |
| Length                         | 392 mm        |
| Width                          | 175 mm        |
| Height                         | 190 mm        |
| Box size                       | L06           |
| Polarity                       | ETN 0         |
| Terminal Type                  | EN taper post |
| Hold Down                      | B13           |
| Weights (subject of variation) | 29.00 kg      |
|                                |               |