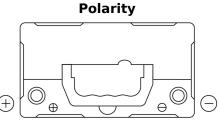

## **Batteries for Cars**

| Pa | rt number                      | EK457          |
|----|--------------------------------|----------------|
| Те | chnology                       | AGM            |
| EA | N/GTIN                         | 3661024038089  |
| Vo | ltage                          | 12 V           |
| Ca | pacity                         | 45.0 Ah        |
| CC | ČA                             | 380 A          |
| Le | ngth                           | 237 mm         |
| Wi | dth                            | 127 mm         |
| He | light                          | 227 mm         |
| Во | x size                         | B24            |
| Ро | larity                         | ETN 1          |
| Te | rminal Type                    | JIS taper post |
| Но | ld Down                        | В0             |
|    | eights (subject of<br>riation) | 13.50 kg       |
|    |                                |                |