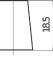

**Terminal Type** 

Ø14.5

 $\bigcirc$ 

Ø12.8

18.5

sitiveTerminal

NegativeTerminal

```
Hold Down
```