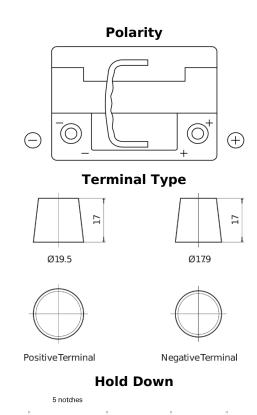

## **AGM EK600**

| Part number                    | EK600         |
|--------------------------------|---------------|
| Technology                     | AGM           |
| EAN/GTIN                       | 3661024036498 |
| Voltage                        | 12 V          |
| Capacity                       | 60.0 Ah       |
| CCA                            | 680 A         |
| Length                         | 242 mm        |
| Width                          | 175 mm        |
| Height                         | 190 mm        |
| Box size                       | L02           |
| Polarity                       | ETN 0         |
| Terminal Type                  | EN taper post |
| Hold Down                      | B13           |
| Weights (subject of variation) | 17.90 kg      |