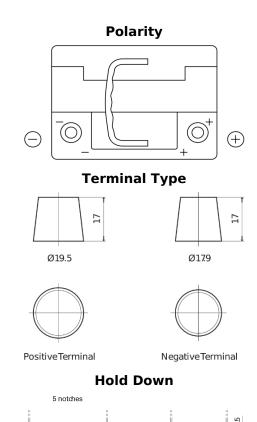

## **AGM EK620**

loss or damage claimed to have arisen as a result. Some products may not be available in your local market.

| Part number                    | EK620         |
|--------------------------------|---------------|
| Technology                     | AGM           |
| EAN/GTIN                       | 3661024037891 |
| Voltage                        | 12 V          |
| Capacity                       | 62.0 Ah       |
| CCA                            | 680 A         |
| Length                         | 242 mm        |
| Width                          | 175 mm        |
| Height                         | 190 mm        |
| Box size                       | L02           |
| Polarity                       | ETN 0         |
| Terminal Type                  | EN taper post |
| Hold Down                      | B13           |
| Weights (subject of variation) | 17.90 kg      |
|                                |               |