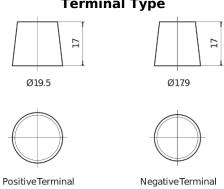

## **AGM EK700**

| Part number                    | EK700         |
|--------------------------------|---------------|
| Technology                     | AGM           |
| EAN/GTIN                       | 3661024035712 |
| Voltage                        | 12 V          |
| Capacity                       | 70.0 Ah       |
| CCA                            | 760 A         |
| Length                         | 278 mm        |
| Width                          | 175 mm        |
| Height                         | 190 mm        |
| Box size                       | L03           |
| Polarity                       | ETN 0         |
| Terminal Type                  | EN taper post |
| Hold Down                      | B13           |
| Weights (subject of variation) | 20.60 kg      |
|                                |               |