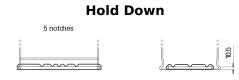

## **AGM EK700**

| Part number                    | EK700         |
|--------------------------------|---------------|
| Technology                     | AGM           |
| EAN/GTIN                       | 3661024035712 |
| Voltage                        | 12 V          |
| Capacity                       | 70.0 Ah       |
| CCA                            | 760 A         |
| Length                         | 278 mm        |
| Width                          | 175 mm        |
| Height                         | 190 mm        |
| Box size                       | L03           |
| Polarity                       | ETN 0         |
| Terminal Type                  | EN taper post |
| Hold Down                      | B13           |
| Weights (subject of variation) | 20.60 kg      |
|                                |               |