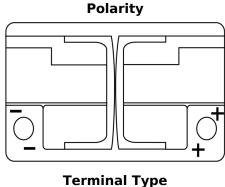

## **AGM EK700**

| Part number                    | EK700         |
|--------------------------------|---------------|
| Technology                     | AGM           |
| EAN/GTIN                       | 3661024035712 |
| Voltage                        | 12 V          |
| Capacity                       | 70.0 Ah       |
| CCA                            | 760 A         |
| Length                         | 278 mm        |
| Width                          | 175 mm        |
| Height                         | 190 mm        |
| Box size                       | L03           |
| Polarity                       | ETN 0         |
| Terminal Type                  | EN taper post |
| Hold Down                      | B13           |
| Weights (subject of variation) | 20.60 kg      |
|                                |               |