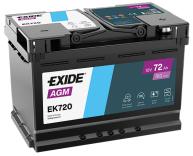

## **AGM EK720**

| Part number                    | EK720         |
|--------------------------------|---------------|
| Technology                     | AGM           |
| EAN/GTIN                       | 3661024037907 |
| Voltage                        | 12 V          |
| Capacity                       | 72.0 Ah       |
| CCA                            | 760 A         |
| Length                         | 278 mm        |
| Width                          | 175 mm        |
| Height                         | 190 mm        |
| Box size                       | L03           |
| Polarity                       | ETN 0         |
| Terminal Type                  | EN taper post |
| Hold Down                      | B13           |
| Weights (subject of variation) | 20.60 kg      |

## Polarity Terminal Type Ø19.5

Hold Down
5 notches

NegativeTerminal

**PositiveTerminal** 

Design, features and specifications are subject to change without notice. We disclaim any representation or warranty, express or implied, concerning the data or recommendations, and in no event shall be liable for any loss or damage claimed to have arisen as a result. Some products may not be available in your local market.