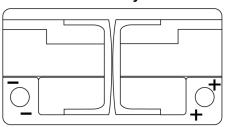

## **Product overview**

## **Batteries for Cars**



## **AGM EK800**





| EK800         |
|---------------|
| AGM           |
| 3661024035729 |
| 12 V          |
| 80.0 Ah       |
| 800 A         |
| 315 mm        |
| 175 mm        |
| 190 mm        |
| L04           |
| ETN 0         |
| EN taper post |
| B13           |
| 23.30 kg      |
|               |

Polarity



## **Terminal Type**





Ø17.9

17

PositiveTerminal NegativeTerminal

**Hold Down** 



Design, features and specifications are subject to change without notice. We disclaim any representation or warranty, express or implied, concerning the data or recommendations, and in no event shall be liable for any loss or damage claimed to have arisen as a result. Some products may not be available in your local market.