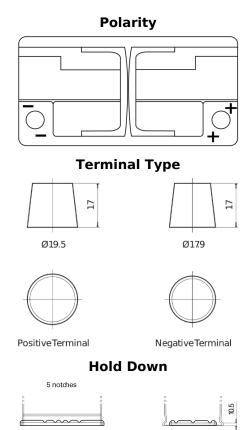

## **AGM EK950**

| Part number                    | EK950         |
|--------------------------------|---------------|
| Technology                     | AGM           |
| EAN/GTIN                       | 3661024035743 |
| Voltage                        | 12 V          |
| Capacity                       | 95.0 Ah       |
| CCA                            | 850 A         |
| Length                         | 353 mm        |
| Width                          | 175 mm        |
| Height                         | 190 mm        |
| Box size                       | L05           |
| Polarity                       | ETN 0         |
| Terminal Type                  | EN taper post |
| Hold Down                      | B13           |
| Weights (subject of variation) | 26.10 kg      |