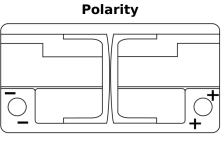

## **Batteries for Cars**

| Part number                    | EK960         |
|--------------------------------|---------------|
| Technology                     | AGM           |
| EAN/GTIN                       | 3661024037921 |
| Voltage                        | 12 V          |
| Capacity                       | 96.0 Ah       |
| CCA                            | 850 A         |
| Length                         | 353 mm        |
| Width                          | 175 mm        |
| Height                         | 190 mm        |
| Box size                       | L05           |
| Polarity                       | ETN 0         |
| Terminal Type                  | EN taper post |
| Hold Down                      | B13           |
| Weights (subject of variation) | 26.10 kg      |
|                                |               |

START STOP MANDATORY FOR START-STOP VEHICLES

**Terminal Type** 

PositiveTerminal

Ø19.5

NegativeTerminal

17

Hold Down

Design, features and specifications are subject to change without notice. We disclaim any representation or warranty, express or implied, concerning the data or recommendations, and in no event shall be liable for any loss or damage claimed to have arisen as a result. Some products may not be available in your local market.