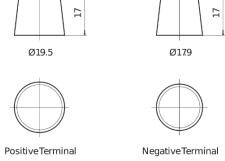

| Part number                    | EL1000        |
|--------------------------------|---------------|
| Technology                     | EFB           |
| EAN/GTIN                       | 3661024037389 |
| Voltage                        | 12 V          |
| Capacity                       | 100.0 Ah      |
| CCA                            | 900 A         |
| Length                         | 353 mm        |
| Width                          | 175 mm        |
| Height                         | 190 mm        |
| Box size                       | L05           |
| Polarity                       | ETN 0         |
| Terminal Type                  | EN taper post |
| Hold Down                      | B13           |
| Weights (subject of variation) | 25.50 kg      |

## Polarity Terminal Type



## **Hold Down**



Design, features and specifications are subject to change without notice. We disclaim any representation or warranty, express or implied, concerning the data or recommendations, and in no event shall be liable for any loss or damage claimed to have arisen as a result. Some products may not be available in your local market.