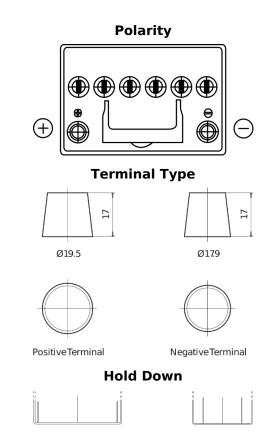

## **EFB EL605**

| Part number                    | EL605         |
|--------------------------------|---------------|
| Technology                     | EFB           |
| EAN/GTIN                       | 3661024036726 |
| Voltage                        | 12 V          |
| Capacity                       | 60.0 Ah       |
| CCA                            | 520 A         |
| Length                         | 230 mm        |
| Width                          | 173 mm        |
| Height                         | 222 mm        |
| Box size                       | D23           |
| Polarity                       | ETN 1         |
| Terminal Type                  | EN taper post |
| Hold Down                      | В0            |
| Weights (subject of variation) | 15.80 kg      |