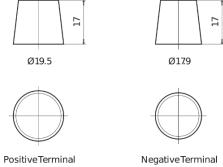

|
|--------------------------------|---------------|
| Technology                     | EFB           |
| EAN/GTIN                       | 3661024036542 |
| Voltage                        | 12 V          |
| Capacity                       | 65.0 Ah       |
| CCA                            | 650 A         |
| Length                         | 278 mm        |
| Width                          | 175 mm        |
| Height                         | 175 mm        |
| Box size                       | LB3           |
| Polarity                       | ETN 0         |
| Terminal Type                  | EN taper post |
| Hold Down                      | B13           |
| Weights (subject of variation) | 16.20 kg      |
|                                |               |

## Polarity Terminal Type



## **Hold Down**



Design, features and specifications are subject to change without notice. We disclaim any representation or warranty, express or implied, concerning the data or recommendations, and in no event shall be liable for any loss or damage claimed to have arisen as a result. Some products may not be available in your local market.