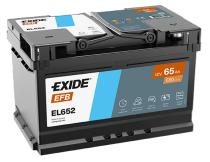

## **EFB EL652**

| Part number                    | EL652         |
|--------------------------------|---------------|
| Technology                     | EFB           |
| EAN/GTIN                       | 3661024036542 |
| Voltage                        | 12 V          |
| Capacity                       | 65.0 Ah       |
| CCA                            | 650 A         |
| Length                         | 278 mm        |
| Width                          | 175 mm        |
| Height                         | 175 mm        |
| Box size                       | LB3           |
| Polarity                       | ETN 0         |
| Terminal Type                  | EN taper post |
| Hold Down                      | B13           |
| Weights (subject of variation) | 16.20 kg      |
|                                |               |