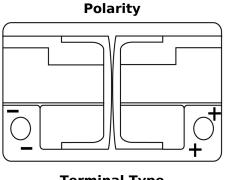

## **EFB EL700**

| Part number                    | EL700         |
|--------------------------------|---------------|
| Technology                     | EFB           |
| EAN/GTIN                       | 3661024035699 |
| Voltage                        | 12 V          |
| Capacity                       | 70.0 Ah       |
| CCA                            | 760 A         |
| Length                         | 278 mm        |
| Width                          | 175 mm        |
| Height                         | 190 mm        |
| Box size                       | L03           |
| Polarity                       | ETN 0         |
| Terminal Type                  | EN taper post |
| Hold Down                      | B13           |
| Weights (subject of variation) | 19.30 kg      |

## Positive Terminal Terminal Type Ø19.5 Ø179 Negative Terminal