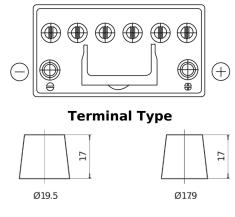

## **EFB EL954**

| Part number                    | EL954         |
|--------------------------------|---------------|
| Technology                     | EFB           |
| EAN/GTIN                       | 3661024036733 |
| Voltage                        | 12 V          |
| Capacity                       | 95.0 Ah       |
| CCA                            | 800 A         |
| Length                         | 306 mm        |
| Width                          | 173 mm        |
| Height                         | 222 mm        |
| Box size                       | D31           |
| Polarity                       | ETN 0         |
| Terminal Type                  | EN taper post |
| Hold Down                      | Korean B1     |
| Weights (subject of variation) | 21.80 kg      |