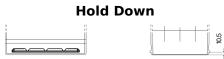

## **EFB EL954**

| Part number                    | EL954         |
|--------------------------------|---------------|
| Technology                     | EFB           |
| EAN/GTIN                       | 3661024036733 |
| Voltage                        | 12 V          |
| Capacity                       | 95.0 Ah       |
| CCA                            | 800 A         |
| Length                         | 306 mm        |
| Width                          | 173 mm        |
| Height                         | 222 mm        |
| Box size                       | D31           |
| Polarity                       | ETN 0         |
| Terminal Type                  | EN taper post |
| Hold Down                      | Korean B1     |
| Weights (subject of variation) | 21.80 kg      |