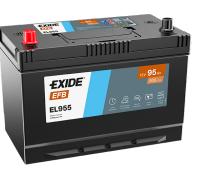

## Batteries for Cars

| Part number         | EL955         | Polarity                            |
|---------------------|---------------|-------------------------------------|
| Technology          | EFB           |                                     |
| EAN/GTIN            | 3661024036740 |                                     |
| Voltage             | 12 V          |                                     |
| Capacity            | 95.0 Ah       |                                     |
| CCA                 | 800 A         |                                     |
| Length              | 306 mm        | Terminal Type                       |
| Width               | 173 mm        |                                     |
| Height              | 222 mm        |                                     |
| Box size            | D31           | Ø19.5 Ø179                          |
| Polarity            | ETN 1         |                                     |
| Terminal Type       | EN taper post |                                     |
| Hold Down           | Korean B1     |                                     |
| Weights (subject of | 21.80 kg      |                                     |
| variation)          |               | Positive Terminal Negative Terminal |
|                     |               | Hold Down                           |