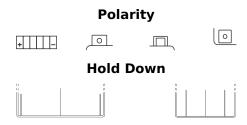

## Li-Ion ELT12B

| Part number                    | ELT12B        |
|--------------------------------|---------------|
| Technology                     | Li-lon        |
| EAN/GTIN                       | 3661024036818 |
| Voltage                        | 12 V          |
| Capacity                       | 5.0 Ah        |
| CCA                            | 260 A         |
| Watt hour                      | 60 Wh         |
| Length                         | 150 mm        |
| Width                          | 70 mm         |
| Height                         | 130 mm        |
| Box size                       | C51           |
| Polarity                       | ETN 1         |
| Terminal Type                  | M12           |
| Hold Down                      | В0            |
| Weights (subject of variation) | 0.90 kg       |