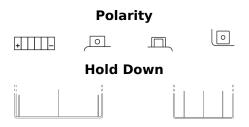

## Li-Ion ELTX12

| Part number                    | ELTX12        |
|--------------------------------|---------------|
| Technology                     | Li-lon        |
| EAN/GTIN                       | 3661024036832 |
| Voltage                        | 12 V          |
| Capacity                       | 3.5 Ah        |
| CCA                            | 210 A         |
| Watt hour                      | 42 Wh         |
| Length                         | 150 mm        |
| Width                          | 90 mm         |
| Height                         | 95 mm         |
| Box size                       | C53           |
| Polarity                       | ETN 1         |
| Terminal Type                  | M12           |
| Hold Down                      | В0            |
| Weights (subject of variation) | 0.80 kg       |