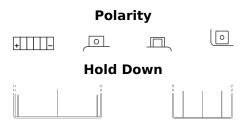

## Li-Ion ELTZ10S

| Part number                    | ELTZ10S       |
|--------------------------------|---------------|
| Technology                     | Li-lon        |
| EAN/GTIN                       | 3661024036795 |
| Voltage                        | 12 V          |
| Capacity                       | 4.0 Ah        |
| CCA                            | 230 A         |
| Watt hour                      | 48 Wh         |
| Length                         | 150 mm        |
| Width                          | 90 mm         |
| Height                         | 95 mm         |
| Box size                       | C53           |
| Polarity                       | ETN 1         |
| Terminal Type                  | M12           |
| Hold Down                      | В0            |
| Weights (subject of variation) | 0.80 kg       |