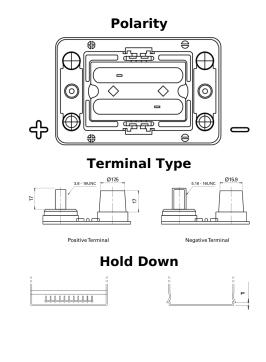

## Start AGM EM1000

| Part number                    | EM1000            |
|--------------------------------|-------------------|
| Technology                     | AGM               |
| EAN/GTIN                       | 3661024036023     |
| Voltage                        | 12 V              |
| Capacity                       | 50.0 Ah           |
| CCA                            | 800 A             |
| MCA                            | 1000              |
| Length                         | 260 mm            |
| Width                          | 173 mm            |
| Height                         | 206 mm            |
| Box size                       | G34               |
| Polarity                       | ETN 1             |
| Terminal Type                  | SAE M 3/8"- 5/16" |
|                                | taper&stud        |
| Hold Down                      | B7                |
| Weights (subject of variation) | 17.90 kg          |