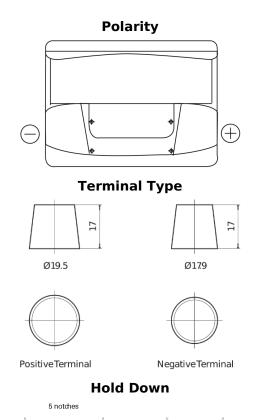

## Start EN600

| Part number                    | EN600         |
|--------------------------------|---------------|
| Technology                     | Flooded       |
| EAN/GTIN                       | 3661024036092 |
| Voltage                        | 12 V          |
| Capacity                       | 62.0 Ah       |
| CCA                            | 540 A         |
| MCA                            | 600           |
| Length                         | 242 mm        |
| Width                          | 175 mm        |
| Height                         | 190 mm        |
| Box size                       | L02           |
| Polarity                       | ETN 0         |
| Terminal Type                  | EN taper post |
| Hold Down                      | B13           |
| Weights (subject of variation) | 14.20 kg      |