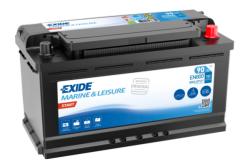

## Start EN800

| De ut us une la e u | ENOOO         | Polority         |
|---------------------|---------------|------------------|
| Part number         | EN800         | Polarity         |
| Technology          | Flooded       |                  |
| EAN/GTIN            | 3661024036351 |                  |
| Voltage             | 12 V          |                  |
| Capacity            | 90.0 Ah       |                  |
| CCA                 | 720 A         | Terminal Ty      |
| MCA                 | 800           |                  |
| Length              | 353 mm        | 17               |
| Width               | 175 mm        |                  |
| Height              | 190 mm        | Ø19.5            |
| Box size            | L05           |                  |
| Polarity            | ETN 0         |                  |
| Terminal Type       | EN taper post |                  |
| Hold Down           | B13           |                  |
| Weights (subject of | 20.50 kg      | PositiveTerminal |
| variation)          |               | Hold Dow         |
|                     |               | 5 notches        |
|                     |               |                  |

 $\oplus$ ype 17 Ø17.9 NegativeTerminal vn 10.5

~~~~~

Design, features and specifications are subject to change without notice. We disclaim any representation or warranty, express or implied, concerning the data or recommendations, and in no event shall be liable for any loss or damage claimed to have arisen as a result. Some products may not be available in your local market.