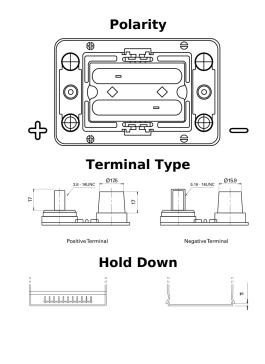

## **Dual AGM EP450**

| Part number                    | EP450             |
|--------------------------------|-------------------|
| Technology                     | AGM               |
| EAN/GTIN                       | 3661024035972     |
| Voltage                        | 12 V              |
| Capacity                       | 50.0 Ah           |
| CCA                            | 750 A             |
| Watt hour                      | 450 Wh            |
| Length                         | 260 mm            |
| Width                          | 173 mm            |
| Height                         | 206 mm            |
| Box size                       | G34               |
| Polarity                       | ETN 1             |
| Terminal Type                  | SAE M 3/8"- 5/16" |
|                                | taper&stud        |
| Hold Down                      | B7                |
| Weights (subject of variation) | 18.60 kg          |