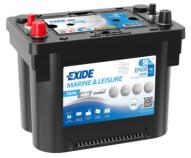

## **Dual AGM EP450**

| Part number                    | EP450             |
|--------------------------------|-------------------|
| Technology                     | AGM               |
| EAN/GTIN                       | 3661024035972     |
| Voltage                        | 12 V              |
| Capacity                       | 50.0 Ah           |
| CCA                            | 750 A             |
| Watt hour                      | 450 Wh            |
| Length                         | 260 mm            |
| Width                          | 173 mm            |
| Height                         | 206 mm            |
| Box size                       | G34               |
| Polarity                       | ETN 1             |
| Terminal Type                  | SAE M 3/8"- 5/16" |
|                                | taper&stud        |
| Hold Down                      | B7                |
| Weights (subject of variation) | 18.60 kg          |