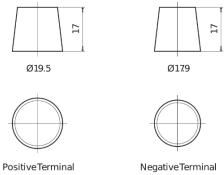

## Polarity Terminal Type

## **Dual AGM EP800**

| Part number                    | EP800         |
|--------------------------------|---------------|
| Technology                     | AGM           |
| EAN/GTIN                       | 3661024036535 |
| Voltage                        | 12 V          |
| Capacity                       | 95.0 Ah       |
| CCA                            | 850 A         |
| Watt hour                      | 800 Wh        |
| Length                         | 353 mm        |
| Width                          | 175 mm        |
| Height                         | 190 mm        |
| Box size                       | L05           |
| Polarity                       | ETN 0         |
| Terminal Type                  | EN taper post |
| Hold Down                      | B13           |
| Weights (subject of variation) | 26.10 kg      |