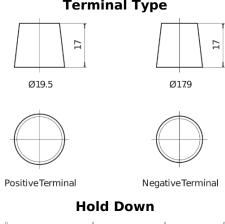

## **Equipment AGM EQ1000**

| Part number                    | EQ1000        |
|--------------------------------|---------------|
| Technology                     | AGM           |
| EAN/GTIN                       | 3661024037471 |
| Voltage                        | 12 V          |
| Capacity                       | 120.0 Ah      |
| Watt hour                      | 1000 Wh       |
| Length                         | 286 mm        |
| Width                          | 269 mm        |
| Height                         | 230 mm        |
| Box size                       | D07           |
| Polarity                       | ETN 2         |
| Terminal Type                  | EN taper post |
| Hold Down                      | В0            |
| Weights (subject of variation) | 40.00 kg      |