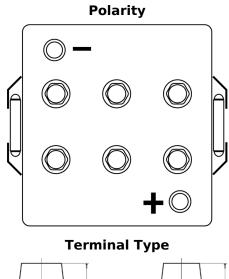

## **Equipment AGM EQ1000**

| Part number                    | EQ1000        |
|--------------------------------|---------------|
| Technology                     | AGM           |
| EAN/GTIN                       | 3661024037471 |
| Voltage                        | 12 V          |
| Capacity                       | 120.0 Ah      |
| Watt hour                      | 1000 Wh       |
| Length                         | 286 mm        |
| Width                          | 269 mm        |
| Height                         | 230 mm        |
| Box size                       | D07           |
| Polarity                       | ETN 2         |
| Terminal Type                  | EN taper post |
| Hold Down                      | В0            |
| Weights (subject of variation) | 40.00 kg      |