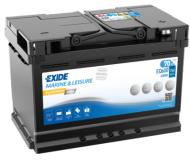

## **Equipment AGM EQ600**

| Part number                    | EQ600         |
|--------------------------------|---------------|
| Technology                     | AGM           |
| EAN/GTIN                       | 3661024037457 |
| Voltage                        | 12 V          |
| Capacity                       | 70.0 Ah       |
| Watt hour                      | 600 Wh        |
| Length                         | 278 mm        |
| Width                          | 175 mm        |
| Height                         | 190 mm        |
| Box size                       | L03           |
| Polarity                       | ETN 0         |
| Terminal Type                  | EN taper post |
| Hold Down                      | B13           |
| Weights (subject of variation) | 20.60 kg      |
|                                |               |