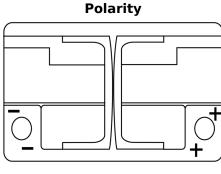

## **Equipment AGM EQ600**

| Part number                    | EQ600         |
|--------------------------------|---------------|
| Technology                     | AGM           |
| EAN/GTIN                       | 3661024037457 |
| Voltage                        | 12 V          |
| Capacity                       | 70.0 Ah       |
| Watt hour                      | 600 Wh        |
| Length                         | 278 mm        |
| Width                          | 175 mm        |
| Height                         | 190 mm        |
| Box size                       | L03           |
| Polarity                       | ETN 0         |
| Terminal Type                  | EN taper post |
| Hold Down                      | B13           |
| Weights (subject of variation) | 20.60 kg      |
|                                |               |

## Terminal Type Ø19.5 Ø179

NegativeTerminal

PositiveTerminal

Design, features and specifications are subject to change without notice. We disclaim any representation or warranty, express or implied, concerning the data or recommendations, and in no event shall be liable for any loss or damage claimed to have arisen as a result. Some products may not be available in your local market.