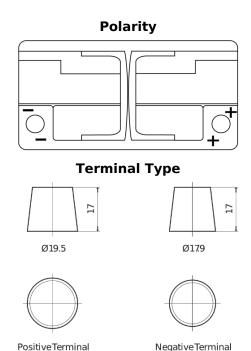

## **Equipment AGM EQ800**

| Part number                    | EQ800         |
|--------------------------------|---------------|
| Technology                     | AGM           |
| EAN/GTIN                       | 3661024037464 |
| Voltage                        | 12 V          |
| Capacity                       | 95.0 Ah       |
| Watt hour                      | 800 Wh        |
| Length                         | 353 mm        |
| Width                          | 175 mm        |
| Height                         | 190 mm        |
| Box size                       | L05           |
| Polarity                       | ETN 0         |
| Terminal Type                  | EN taper post |
| Hold Down                      | B13           |
| Weights (subject of variation) | 26.10 kg      |