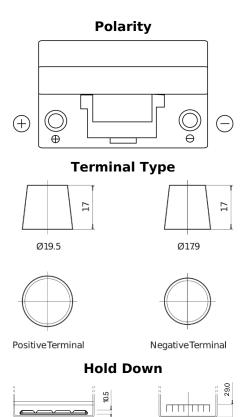

## Dual ER350

| Part number         | ER350         |
|---------------------|---------------|
| Technology          | Flooded       |
| EAN/GTIN            | 3661024036009 |
| Voltage             | 12 V          |
| Capacity            | 80.0 Ah       |
| CCA                 | 510 A         |
| Watt hour           | 350 Wh        |
| Length              | 270 mm        |
| Width               | 173 mm        |
| Height              | 222 mm        |
| Box size            | D26           |
| Polarity            | ETN 1         |
| Terminal Type       | EN taper post |
| Hold Down           | Korean B1+B6  |
| Weights (subject of | 17.40 kg      |