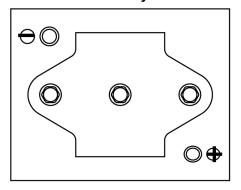

EL ES1000-6**







| Part number                    | ES1000-6      |
|--------------------------------|---------------|
| Technology                     | GEL           |
| EAN/GTIN                       | 3661024035811 |
| Voltage                        | 6 V           |
| Capacity                       | 195.0 Ah      |
| Watt hour                      | 1000 Wh       |
| Length                         | 244 mm        |
| Width                          | 190 mm        |
| Height                         | 275 mm        |
| Box size                       | GC2           |
| Polarity                       | ETN 0         |
| Terminal Type                  | EN taper post |
| Hold Down                      | В0            |
| Weights (subject of variation) | 28.00 kg      |

## Polarity



## **Terminal Type**



Design, features and specifications are subject to change without notice. We disclaim any representation or warranty, express or implied, concerning the data or recommendations, and in no event shall be liable for any loss or damage claimed to have arisen as a result. Some products may not be available in your local market.