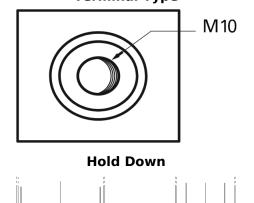

## **Equipment GEL ES1100-6**

| Part number                    | ES1100-6           |
|--------------------------------|--------------------|
| Technology                     | GEL                |
| EAN/GTIN                       | 3661024035804      |
| Voltage                        | 6 V                |
| Capacity                       | 200.0 Ah           |
| Watt hour                      | 1100 Wh            |
| Length                         | 244 mm             |
| Width                          | 190 mm             |
| Height                         | 275 mm             |
| Box size                       | GC2                |
| Polarity                       | ETN 0              |
| Terminal Type                  | M10 thread pos.and |
|                                | neg.               |
| Hold Down                      | В0                 |
| Weights (subject of variation) | 30.50 kg           |

## **Terminal Type**

Design, features and specifications are subject to change without notice. We disclaim any representation or warranty, express or implied, concerning the data or recommendations, and in no event shall be liable for any loss or damage claimed to have arisen as a result. Some products may not be available in your local market.