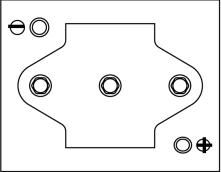

## **Equipment GEL ES1100-6**

| Part number                    | ES1100-6           |
|--------------------------------|--------------------|
| Technology                     | GEL                |
| EAN/GTIN                       | 3661024035804      |
| Voltage                        | 6 V                |
| Capacity                       | 200.0 Ah           |
| Watt hour                      | 1100 Wh            |
| Length                         | 244 mm             |
| Width                          | 190 mm             |
| Height                         | 275 mm             |
| Box size                       | GC2                |
| Polarity                       | ETN 0              |
| Terminal Type                  | M10 thread pos.and |
|                                | neg.               |
| Hold Down                      | В0                 |
| Weights (subject of variation) | 30.50 kg           |

## Polarity