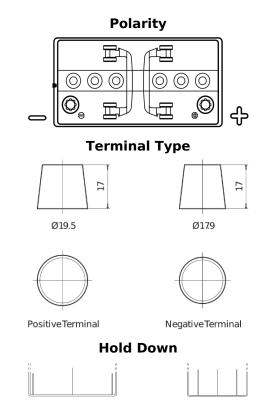

## **Equipment GEL ES1300**

| Part number                    | ES1300        |
|--------------------------------|---------------|
| Technology                     | GEL           |
| EAN/GTIN                       | 3661024035781 |
| Voltage                        | 12 V          |
| Capacity                       | 120.0 Ah      |
| Watt hour                      | 1300 Wh       |
| Length                         | 345 mm        |
| Width                          | 171 mm        |
| Height                         | 283 mm        |
| Box size                       | D03           |
| Polarity                       | ETN 0         |
| Terminal Type                  | EN taper post |
| Hold Down                      | В0            |
| Weights (subject of variation) | 37.50 kg      |