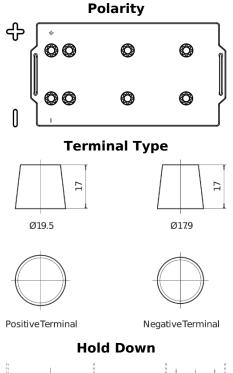

## **Equipment GEL ES2400**

| Part number                    | ES2400        |
|--------------------------------|---------------|
| Technology                     | GEL           |
| EAN/GTIN                       | 3661024035750 |
| Voltage                        | 12 V          |
| Capacity                       | 210.0 Ah      |
| Watt hour                      | 2400 Wh       |
| Length                         | 518 mm        |
| Width                          | 274 mm        |
| Height                         | 240 mm        |
| Box size                       | D06           |
| Polarity                       | ETN 3         |
| Terminal Type                  | EN taper post |
| Hold Down                      | В0            |
| Weights (subject of variation) | 63.50 kg      |