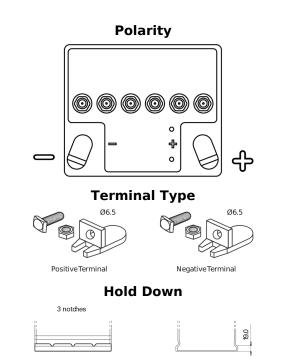

## **Equipment GEL ES450**

| Part number                    | ES450            |
|--------------------------------|------------------|
| Technology                     | GEL              |
| EAN/GTIN                       | 3661024035859    |
| Voltage                        | 12 V             |
| Capacity                       | 40.0 Ah          |
| Watt hour                      | 450 Wh           |
| Length                         | 207 mm           |
| Width                          | 175 mm           |
| Height                         | 175 mm           |
| Box size                       | LB1              |
| Polarity                       | ETN 0            |
| Terminal Type                  | EN full Ford lug |
| Hold Down                      | B4               |
| Weights (subject of variation) | 14.20 kg         |