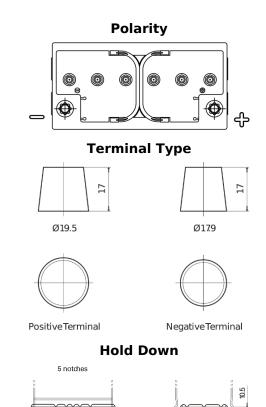

## **Equipment ET650**

| Part number                    | ET650         |
|--------------------------------|---------------|
| Technology                     | Flooded       |
| EAN/GTIN                       | 3661024035927 |
| Voltage                        | 12 V          |
| Capacity                       | 100.0 Ah      |
| Watt hour                      | 650 Wh        |
| Length                         | 353 mm        |
| Width                          | 175 mm        |
| Height                         | 190 mm        |
| Box size                       | L05           |
| Polarity                       | ETN 0         |
| Terminal Type                  | EN taper post |
| Hold Down                      | B13           |
| Weights (subject of variation) | 26.50 kg      |