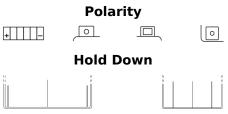

## AGM MC (Dry) ETX9C-BS

| Part number                    | ETX9C-BS      |
|--------------------------------|---------------|
| Technology                     | AGM           |
| EAN/GTIN                       | 3661024033763 |
| Voltage                        | 12 V          |
| Capacity                       | 9.0 Ah        |
| CCA                            | 120 A         |
| Length                         | 135 mm        |
| Width                          | 75 mm         |
| Height                         | 140 mm        |
| Box size                       | C43           |
| Polarity                       | ETN 1         |
| Terminal Type                  | M04           |
| Hold Down                      | ВО            |
| Weights (subject of variation) | 3.20 kg       |
|                                |               |