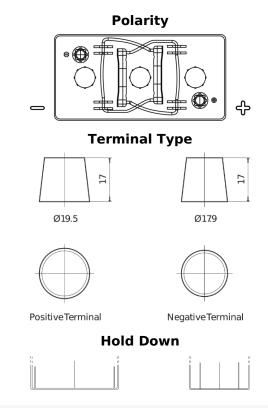

## Vintage EU260-6

| Part number                    | EU260-6       |
|--------------------------------|---------------|
| Technology                     | Flooded       |
| EAN/GTIN                       | 3661024036115 |
| Voltage                        | 6 V           |
| Capacity                       | 260.0 Ah      |
| CCA                            | 1300 A        |
| Length                         | 345 mm        |
| Width                          | 172 mm        |
| Height                         | 286 mm        |
| Box size                       | M08           |
| Polarity                       | ETN 0         |
| Terminal Type                  | EN taper post |
| Hold Down                      | В0            |
| Weights (subject of variation) | 39.10 kg      |