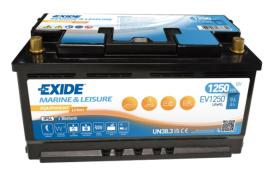

## **Equipment Li-Ion EV1250S**

| Part number                    | EV1250S       |
|--------------------------------|---------------|
| Technology                     | Li-lon        |
| EAN/GTIN                       | 3661024038027 |
| Voltage                        | 12 V          |
| Capacity                       | 96.0 Ah       |
| Watt hour                      | 1250 Wh       |
| Length                         | 355 mm        |
| Width                          | 176 mm        |
| Height                         | 190 mm        |
| Box size                       | L05           |
| Polarity                       | ETN 0         |
| Terminal Type                  | EN taper post |
| Hold Down                      | B13           |
| Weights (subject of variation) | 12.60 kg      |