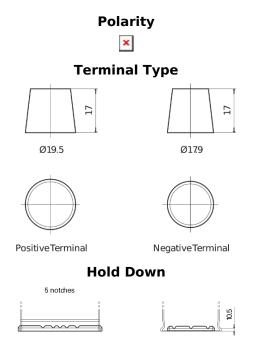

## **Equipment Li-Ion EV1250S**

| Part number                    | EV1250S       |
|--------------------------------|---------------|
| Technology                     | Li-lon        |
| EAN/GTIN                       | 3661024038027 |
| Voltage                        | 12 V          |
| Capacity                       | 96.0 Ah       |
| Watt hour                      | 1250 Wh       |
| Length                         | 355 mm        |
| Width                          | 176 mm        |
| Height                         | 190 mm        |
| Box size                       | L05           |
| Polarity                       | ETN 0         |
| Terminal Type                  | EN taper post |
| Hold Down                      | B13           |
| Weights (subject of variation) | 12.60 kg      |