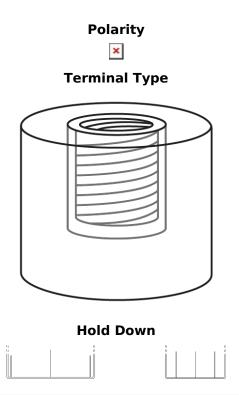

## **Equipment Li-Ion EV1300S/24**

| Part number                    | EV1300S/24    |
|--------------------------------|---------------|
| Technology                     | Li-lon        |
| EAN/GTIN                       | 3661024038003 |
| Voltage                        | 24 V          |
| Capacity                       | 50.0 Ah       |
| Watt hour                      | 1300 Wh       |
| Length                         | 307 mm        |
| Width                          | 170 mm        |
| Height                         | 216 mm        |
| Box size                       | G77           |
| Polarity                       | ETN 1         |
| Terminal Type                  | Female M8     |
| Hold Down                      | В0            |
| Weights (subject of variation) | 12.00 kg      |