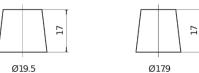

|
|--------------------------------|---------------|
| Technology                     | AGM           |
| EAN/GTIN                       | 3661024035729 |
| Voltage                        | 12 V          |
| Capacity                       | 80 Ah         |
| CCA                            | 800 A         |
| Length                         | 315 mm        |
| Width                          | 175 mm        |
| Height                         | 190 mm        |
| Box size                       | L04           |
| Polarity                       | ETN 0         |
| Terminal Type                  | EN taper post |
| Hold Down                      | B13           |
| Weights (subject of variation) | 23.30 kg      |
|                                |               |



## **Terminal Type**





PositiveTerminal



#### NegativeTerminal

#### Hold Down

| 5 notch | ies |      |
|---------|-----|------|
|         |     | 10.5 |

Design, features and specifications are subject to change without notice. We disclaim any representation or warranty, express or implied, concerning the data or recommendations, and in no event shall be liable for any loss or damage claimed to have arisen as a result. Some products may not be available in your local market.