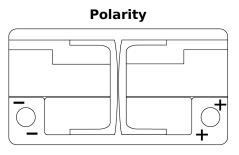

# **AGM EK800**

| Part number                    | EK800         |
|--------------------------------|---------------|
| Technology                     | AGM           |
| EAN/GTIN                       | 3661024035729 |
| Voltage                        | 12 V          |
| Capacity                       | 80 Ah         |
| CCA                            | 800 A         |
| Length                         | 315 mm        |
| Width                          | 175 mm        |
| Height                         | 190 mm        |
| Box size                       | L04           |
| Polarity                       | ETN 0         |
| Terminal Type                  | EN taper post |
| Hold Down                      | B13           |
| Weights (subject of variation) | 23.30 kg      |
|                                |               |

## **Terminal Type**

PositiveTerminal

#### NegativeTerminal