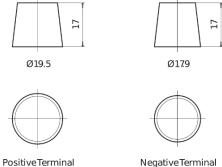

## **Dual EFB EZ600**

| Part number                    | EZ600         |
|--------------------------------|---------------|
| Technology                     | EFB           |
| EAN/GTIN                       | 3661024037488 |
| Voltage                        | 12 V          |
| Capacity                       | 70.0 Ah       |
| CCA                            | 760 A         |
| Watt hour                      | 600 Wh        |
| Length                         | 278 mm        |
| Width                          | 175 mm        |
| Height                         | 190 mm        |
| Box size                       | L03           |
| Polarity                       | ETN 0         |
| Terminal Type                  | EN taper post |
| Hold Down                      | B13           |
| Weights (subject of variation) | 19.30 kg      |

## Terminal Type