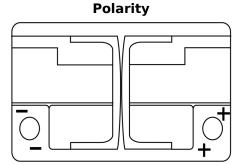

## **Dual EFB EZ600**

| Part number                    | EZ600         |
|--------------------------------|---------------|
| Technology                     | EFB           |
| EAN/GTIN                       | 3661024037488 |
| Voltage                        | 12 V          |
| Capacity                       | 70.0 Ah       |
| CCA                            | 760 A         |
| Watt hour                      | 600 Wh        |
| Length                         | 278 mm        |
| Width                          | 175 mm        |
| Height                         | 190 mm        |
| Box size                       | L03           |
| Polarity                       | ETN 0         |
| Terminal Type                  | EN taper post |
| Hold Down                      | B13           |
| Weights (subject of variation) | 19.30 kg      |