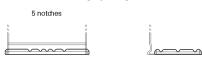

## **Dual EFB EZ600**

| Part number                    | EZ600         |
|--------------------------------|---------------|
| Technology                     | EFB           |
| EAN/GTIN                       | 3661024037488 |
| Voltage                        | 12 V          |
| Capacity                       | 70.0 Ah       |
| CCA                            | 760 A         |
| Watt hour                      | 600 Wh        |
| Length                         | 278 mm        |
| Width                          | 175 mm        |
| Height                         | 190 mm        |
| Box size                       | L03           |
| Polarity                       | ETN 0         |
| Terminal Type                  | EN taper post |
| Hold Down                      | B13           |
| Weights (subject of variation) | 19.30 kg      |

## **Hold Down**

Design, features and specifications are subject to change without notice. We disclaim any representation or warranty, express or implied, concerning the data or recommendations, and in no event shall be liable for any loss or damage claimed to have arisen as a result. Some products may not be available in your local market.