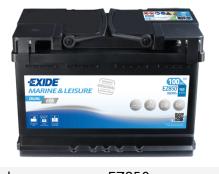

# **Dual EFB EZ850**

**Polarity** 

| EFB           |
|---------------|
| 3661024037495 |
| 12 V          |
| 100.0 Ah      |
| 900 A         |
| 350 Wh        |
| 353 mm        |
| 175 mm        |
| 190 mm        |
| _05           |
| ETN 0         |
| EN taper post |
| 313           |
| 25.50 kg      |
|               |