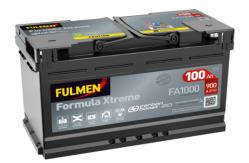

## FULMEN

## **Batteries for Cars**

## Formula Xtreme FA1000

| Part number                    | FA1000        |
|--------------------------------|---------------|
| Technology                     | Flooded       |
| EAN/GTIN                       | 3661024044257 |
| Voltage                        | 12 V          |
| Capacity                       | 100.0 Ah      |
| CCA                            | 900 A         |
| Length                         | 353 mm        |
| Width                          | 175 mm        |
| Height                         | 190 mm        |
| Box size                       | L05           |
| Polarity                       | ETN 0         |
| Terminal Type                  | EN taper post |
| Hold Down                      | B13           |
| Weights (subject of variation) | 22.60 kg      |
|                                |               |