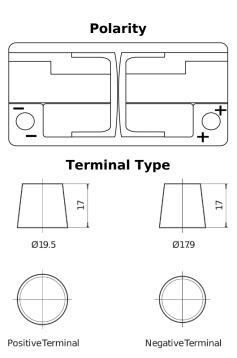

## Formula Xtreme FA1000

| Part number                    | FA1000        |
|--------------------------------|---------------|
| Technology                     | Flooded       |
| EAN/GTIN                       | 3661024044257 |
| Voltage                        | 12 V          |
| Capacity                       | 100.0 Ah      |
| CCA                            | 900 A         |
| Length                         | 353 mm        |
| Width                          | 175 mm        |
| Height                         | 190 mm        |
| Box size                       | L05           |
| Polarity                       | ETN 0         |
| Terminal Type                  | EN taper post |
| Hold Down                      | B13           |
| Weights (subject of variation) | 22.60 kg      |
|                                |               |