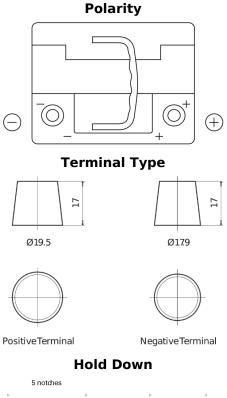

## Formula Xtreme FA472

| Part number                    | FA472         |                    |
|--------------------------------|---------------|--------------------|
| Technology                     | Flooded       |                    |
| EAN/GTIN                       | 3661024044264 |                    |
| Voltage                        | 12 V          |                    |
| Capacity                       | 47.0 Ah       |                    |
| CCA                            | 450 A         | $\ominus$          |
| Length                         | 207 mm        |                    |
| Width                          | 175 mm        | Ter                |
| Height                         | 175 mm        |                    |
| Box size                       | LB1           | 11                 |
| Polarity                       | ETN 0         |                    |
| Terminal Type                  | EN taper post | Ø19.5              |
| Hold Down                      | B13           |                    |
| Weights (subject of variation) | 11.40 kg      |                    |
|                                |               | Decitive Terreinel |