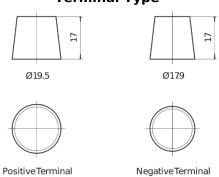

Part number                    | EL652         |
|--------------------------------|---------------|
| Technology                     | EFB           |
| EAN/GTIN                       | 3661024036542 |
| Voltage                        | 12 V          |
| Capacity                       | 65 Ah         |
| CCA                            | 650 A         |
| Length                         | 278 mm        |
| Width                          | 175 mm        |
| Height                         | 175 mm        |
| Box size                       | LB3           |
| Polarity                       | ETN 0         |
| Terminal Type                  | EN taper post |
| Hold Down                      | B13           |
| Weights (subject of variation) | 16.20 kg      |

# Polarity +

# **Terminal Type**



### **Hold Down**



Design, features and specifications are subject to change without notice. We disclaim any representation or warranty, express or implied, concerning the data or recommendations, and in no event shall be liable for any loss or damage claimed to have arisen as a result. Some products may not be available in your local market.