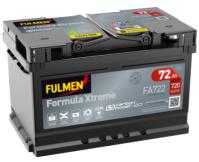

## Formula Xtreme FA722

| Part number                    | FA722         |
|--------------------------------|---------------|
| Technology                     | Flooded       |
| EAN/GTIN                       | 3661024044288 |
| Voltage                        | 12 V          |
| Capacity                       | 72.0 Ah       |
| CCA                            | 720 A         |
| Length                         | 278 mm        |
| Width                          | 175 mm        |
| Height                         | 175 mm        |
| Box size                       | LB3           |
| Polarity                       | ETN 0         |
| Terminal Type                  | EN taper post |
| Hold Down                      | B13           |
| Weights (subject of variation) | 15.90 kg      |