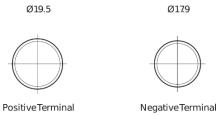

## Polarity Terminal Type

## Formula Xtreme FA722

| Part number                    | FA722         |
|--------------------------------|---------------|
| Technology                     | Flooded       |
| EAN/GTIN                       | 3661024044288 |
| Voltage                        | 12 V          |
| Capacity                       | 72.0 Ah       |
| CCA                            | 720 A         |
| Length                         | 278 mm        |
| Width                          | 175 mm        |
| Height                         | 175 mm        |
| Box size                       | LB3           |
| Polarity                       | ETN 0         |
| Terminal Type                  | EN taper post |
| Hold Down                      | B13           |
| Weights (subject of variation) | 15.90 kg      |