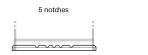

## **Hold Down**

Design, features and specifications are subject to change without notice. We disclaim any representation or warranty, express or implied, concerning the data or recommendations, and in no event shall be liable for any loss or damage claimed to have arisen as a result. Some products may not be available in your local market.

## Formula Xtreme FA722

| Part number                    | FA722         |
|--------------------------------|---------------|
| Technology                     | Flooded       |
| EAN/GTIN                       | 3661024044288 |
| Voltage                        | 12 V          |
| Capacity                       | 72.0 Ah       |
| CCA                            | 720 A         |
| Length                         | 278 mm        |
| Width                          | 175 mm        |
| Height                         | 175 mm        |
| Box size                       | LB3           |
| Polarity                       | ETN 0         |
| Terminal Type                  | EN taper post |
| Hold Down                      | B13           |
| Weights (subject of variation) | 15.90 kg      |