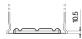

## **Hold Down**

Design, features and specifications are subject to change without notice. We disclaim any representation or warranty, express or implied, concerning the data or recommendations, and in no event shall be liable for any loss or damage claimed to have arisen as a result. Some products may not be available in your local market.

## Formula Xtreme FA722

| Part number                    | FA722         |
|--------------------------------|---------------|
| Technology                     | Flooded       |
| EAN/GTIN                       | 3661024044288 |
| Voltage                        | 12 V          |
| Capacity                       | 72.0 Ah       |
| CCA                            | 720 A         |
| Length                         | 278 mm        |
| Width                          | 175 mm        |
| Height                         | 175 mm        |
| Box size                       | LB3           |
| Polarity                       | ETN 0         |
| Terminal Type                  | EN taper post |
| Hold Down                      | B13           |
| Weights (subject of variation) | 15.90 kg      |