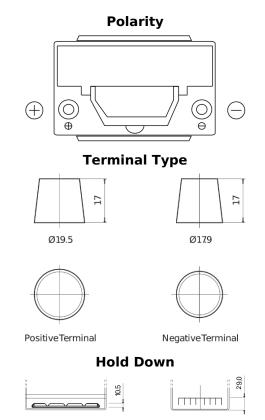

## Formula Xtreme FA755

| Part number                    | FA755         |
|--------------------------------|---------------|
| Technology                     | Flooded       |
| EAN/GTIN                       | 3661024044172 |
| Voltage                        | 12 V          |
| Capacity                       | 75.0 Ah       |
| CCA                            | 630 A         |
| Length                         | 270 mm        |
| Width                          | 173 mm        |
| Height                         | 222 mm        |
| Box size                       | D26           |
| Polarity                       | ETN 1         |
| Terminal Type                  | EN taper post |
| Hold Down                      | Korean B1+B6  |
| Weights (subject of variation) | 17.40 kg      |