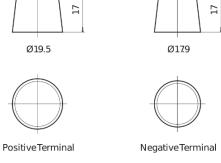

rt number                    | FA770         |
|--------------------------------|---------------|
| Technology                     | Flooded       |
| EAN/GTIN                       | 3661024044240 |
| Voltage                        | 12 V          |
| Capacity                       | 77.0 Ah       |
| CCA                            | 760 A         |
| Length                         | 278 mm        |
| Width                          | 175 mm        |
| Height                         | 190 mm        |
| Box size                       | L03           |
| Polarity                       | ETN 0         |
| Terminal Type                  | EN taper post |
| Hold Down                      | B13           |
| Weights (subject of variation) | 17.50 kg      |

## Polarity Terminal Type Ø19.5 Ø179



## **Hold Down**



Design, features and specifications are subject to change without notice. We disclaim any representation or warranty, express or implied, concerning the data or recommendations, and in no event shall be liable for any loss or damage claimed to have arisen as a result. Some products may not be available in your local market.